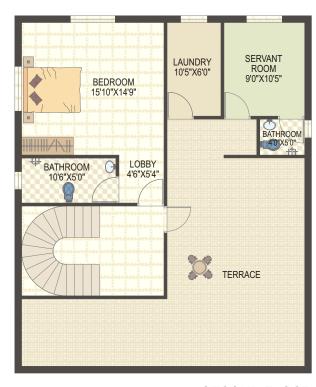

## Villa Plan

Plot Area : 300.00 Sq yds
Ground Floor : 1414 Sq ft
First Floor : 1414 Sq ft
Second Floor : 932 Sq ft
Total Built-up Area : 3760 Sq ft

**SECOND FLOOR** 