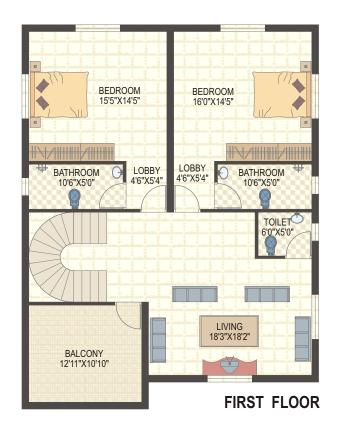

## Villa Plan

Plot Area : 300.00 Sq yds
Ground Floor : 1414 Sq ft
First Floor : 1414 Sq ft
Second Floor : 932 Sq ft
Total Built-up Area : 3760 Sq ft

**SECOND FLOOR** 