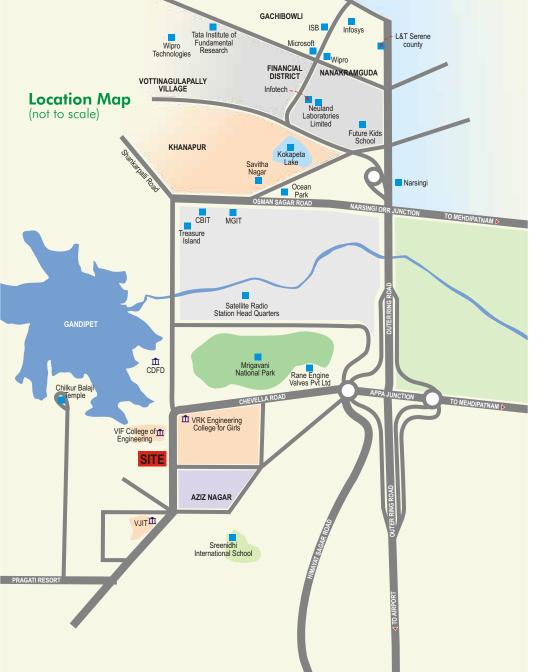

### Enjoy supreme connectivity

Pristine Homes is among several upscale gated communities like Prestige Homes, PBEL coming up in the neighborhood. The affluent are moving to suburbs in search of total environments and uncompromising lifestyles. This trend is accentuated with several highways and 8-lane Outer Ring Road that connect seamlessly to Financial District, Wipro X Roads and world-class schools like Delhi Public School and Oakridge International. The prestigious Sreenidhi International School at Aziz Nagar is only 5 minutes drive form Pristine Homes. A number of Engineering Colleges dot this picturesque locality bringing vitality.

10 minute drive to APPA Junction at ORR

VIF College of Engineering