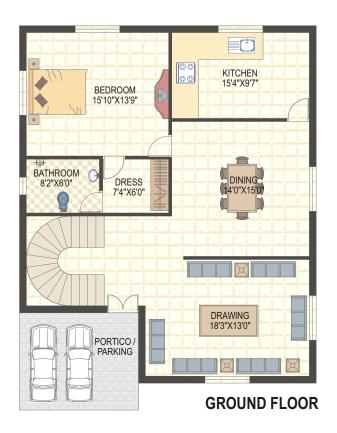

## Villa Plan

Plot Area : 300.00 Sq yds
Ground Floor : 1414 Sq ft
First Floor : 1414 Sq ft
Second Floor : 932 Sq ft
Total Built-up Area : 3760 Sq ft

**SECOND FLOOR** 